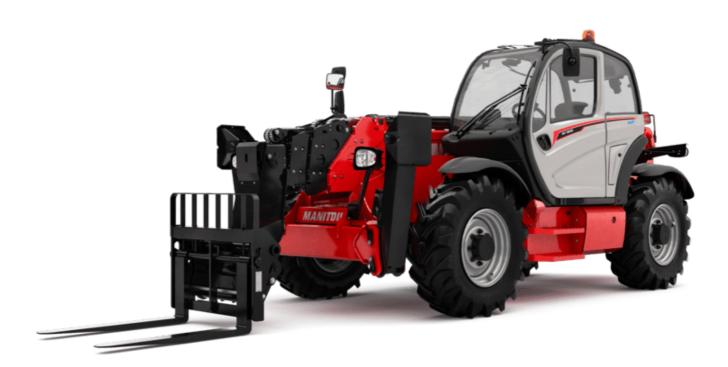

## MT 1840 A 100D ST5 S1

## **MT 1840 A 100D ST5 S1** Created on 20 May 2024 at 21:37:22 UTC

|                                             |                                          | .22 01 |
|---------------------------------------------|------------------------------------------|--------|
| Capacities                                  | Metric                                   |        |
| Max. capacity                               | 4000 kg                                  |        |
| Max. lifting height                         | 17.55 m                                  |        |
| Max. outreach                               | 13.08 m                                  |        |
| Breakout force with bucket                  | 8391 daN                                 |        |
| Weight and dimensions                       |                                          |        |
| Overall length to carriage                  | l11 6.15 m                               |        |
| Length to face of forks                     | l2 6.27 m                                |        |
| Overall width                               | b1 2.36 m                                |        |
| Overall height                              | h17 2.45 m                               |        |
| Wheelbase                                   | y 3.07 m                                 |        |
| Ground clearance                            | m4 0.37 m                                |        |
| Overall cab width                           | b4 0.89 m                                |        |
| Tilt-up angle                               | a4 12 °                                  |        |
|                                             | a4 12<br>a5 114°                         |        |
| Tilt-down angle                             |                                          |        |
| External turning radius (over tyres)        | Wa1 3.94 m                               |        |
| Unladen weight (with forks)                 | 12650 kg                                 |        |
| Overall weight                              | 12400 kg                                 |        |
| Tires type                                  | Pneumatic                                |        |
| Standard tires                              | Alliance 400/80 - 24 - 162A8             |        |
| Forks length / width / section              | l / e / s 1200 mm x 125 mm / 50 mm       |        |
| Performances                                |                                          |        |
| Lifting                                     | 14 s                                     |        |
| Lowering                                    | 14 s                                     |        |
| Extension                                   | 19 s                                     |        |
| Retraction                                  | 15 s                                     |        |
| Scoop                                       | 5 s                                      |        |
| Dump                                        | 5 s                                      |        |
| Engine                                      |                                          |        |
| Engine brand                                | Deutz                                    |        |
| Engine norm                                 | Stage V                                  |        |
| Engine model                                | TCD 3.6                                  |        |
| Number of cylinders / Capacity of cylinders | 4 - 3621 cm³                             |        |
| I.C. Engine power rating - Power            | 100 Hp / 75 kW                           |        |
| Max. torque / Engine rotation               | 410 Nm @ 1600 rpm                        |        |
| Drawbar pull (Laden)                        | 8391 daN                                 |        |
| Transmission                                |                                          |        |
|                                             | Tarrie converter                         |        |
| Transmission type                           | Torque converter                         |        |
| Number of gears (forward / reverse)         | 4 / 4                                    |        |
| Travel speed (laden)                        | 25 km/h                                  |        |
| Max. travel speed                           | 24.90 km/h                               |        |
| Parking brake                               | Automatic negative parking brake         |        |
| Service brake                               | Oil-immersed multi-discs on front & rear | axles  |
| Hydraulics                                  |                                          |        |
| Hydraulic pump type                         | Gear pump                                |        |
| Hydraulic flow / Pressure                   | 167 l/min-270 bar                        |        |
| Tank capacities                             |                                          |        |
| Engine oil                                  | 10                                       |        |
| Hydraulic oil                               | 135 I                                    |        |
| Fuel tank                                   | 140                                      |        |
| DEF tank capacity                           | 22.60                                    |        |
| Noise and vibration                         |                                          |        |
| Noise at driving position (LpA)             | 79 dB                                    |        |
| Noise to environment (LwA)                  | 106 dB                                   |        |
| Vibration on hands/arms                     | < 2.50 m/s <sup>2</sup>                  |        |
| Miscellaneous                               |                                          |        |
| Steering wheels (front / rear)              | 2/2                                      |        |
| Drive wheels (front / rear)                 | 2/2                                      |        |
| Safety cab homologation                     | ROPS - FOPS level 2 cab                  |        |
|                                             |                                          |        |
| Controls                                    | JSM                                      |        |