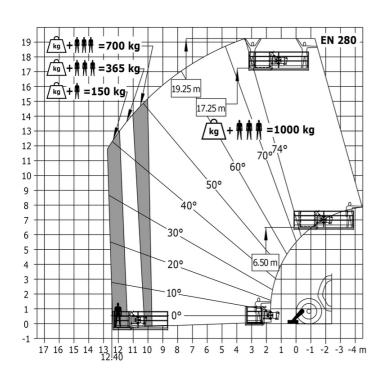

## Machine on stabilisers with Man basket Metric

Head Office B.P. 249 - 430 rue de l'Aubinière 44150 Ancenis Cedex - France Tel: +33 (0)2 40 09 10 11 - Fax: +33 (0)2 40 09 10 97 www.manitou.com

This publication provides a description of the configuration versions and options for Manitou products, which may differ for equipment. The equipment presented in this brochure may be part of a series, as an option, or it may not be available, depending on the versions. Manitou reserves the right, at any time and without notice, to amend the specifications described and represented. The specifications provided do not bind the manufacturer. For more details, please contact your Manitou agent. This is not a contractually binding document. The presentation of the products is not contractually binding. List of specifications non-exhaustive. The logos as well as the visual identity of the company are owned by Manitou and cannot be used without authorisation. All rights reserved. The photos and diagrams contained in this brochure are only provided for consultation and information purposes.