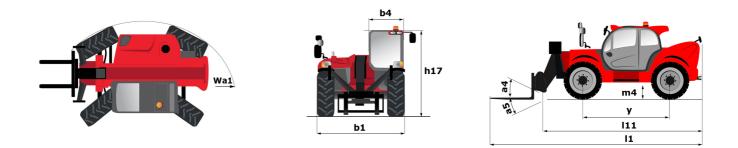

## MT 1840 A 100D ST5 S1 - Dimensional drawing

MT 1840 A 100D ST5 S1 - Load chart

Machine on tyres with forks - with levelling device Metric

Machine on lowered stabilisers with forks Metric