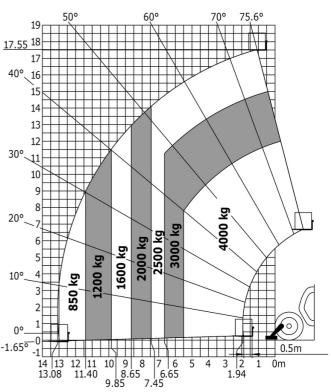

## MT 1840 A 100D ST5 S1 - Dimensional drawing

MT 1840 A 100D ST5 S1 - Load chart

Machine on tyres with forks - with levelling device Metric

Machine on lowered stabilisers with forks Metric