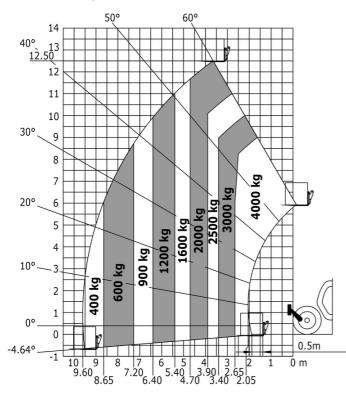

## MT 1840 A 100D ST5 S1 - Dimensional drawing

MT 1840 A 100D ST5 S1 - Load chart

Machine on tyres with forks - with levelling device Metric

Machine on lowered stabilisers with forks Metric